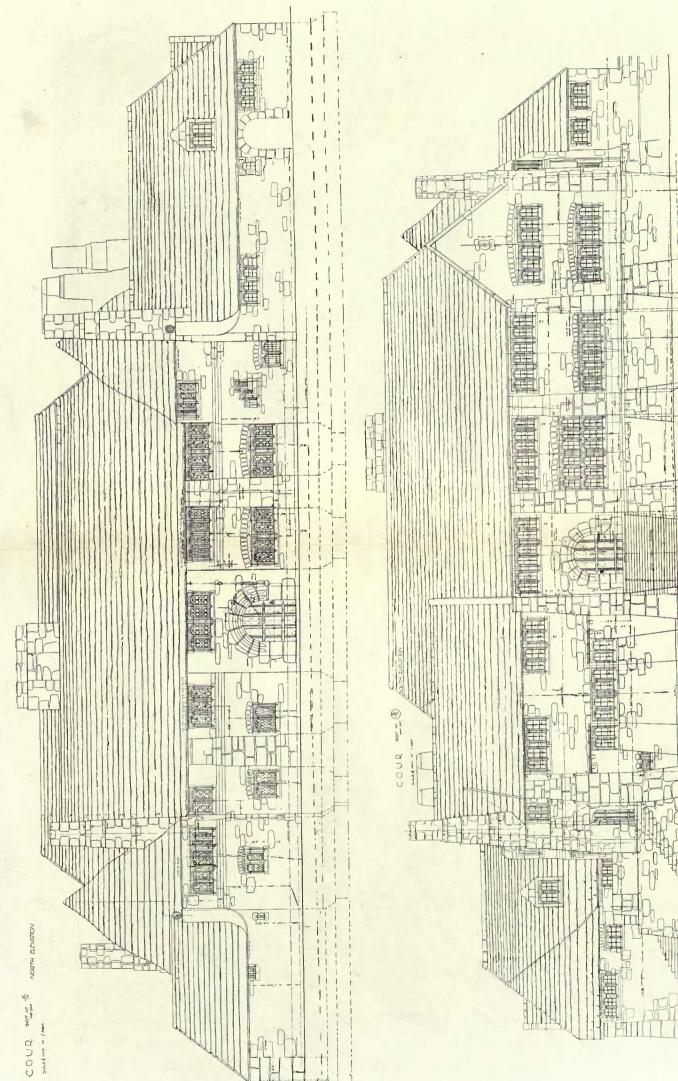

### ROYAL ACADEMY EXHIBITION REVIEW.

|                                                                                        | PAGE     |                                                             | PAG      |
|----------------------------------------------------------------------------------------|----------|-------------------------------------------------------------|----------|
| BLOMPIELD, SIR REGINALD, R.A., I, New Court Temple, E.C.4.                             |          | LUTYENS, SIR EDWIN L., R.A., 17, Queen Anne's Gate, S.W.    |          |
| Lyssenthock Design for Memorial Chapel, British Mili-                                  |          | Imperial Delhi, Government House Stables                    | 1        |
| tary Cemetery                                                                          | 22       | Plan Imperial Delhi                                         | 2-3      |
| A Sketch for a War Memorial, Leeds                                                     | 23       | Staff Quarters on Axial line, etc                           | 4        |
| BURNET, SIR JOHN, A.R.A., and Partners, I, Montague Place,                             |          | Staff Quarters on Axial line                                | 5        |
| W.C.r.                                                                                 |          | Staff Quarters on Axial line                                | 6        |
| Ramsgate Improvement Scheme: View from the Sea                                         | 24-25    | Staff Quarters on Axial line                                | 7 8      |
| " " Plan                                                                               | 26<br>27 | Quarters of the Director of Music                           |          |
| Skatch by T S Tait                                                                     | 28-20    | Buildings facing Road leading to Government House           | 9        |
| Plan                                                                                   | 30       |                                                             | 10       |
| Sketch by T S Tait                                                                     | 34-35    | Mawson, Thomas H. & Sons, High Street House, Lancaster.     |          |
| " Drawing by T. S. Tait                                                                | 36       | The Social Centre, Blackpool Park, Blackpool                | 13       |
| CRICKMER, COURTENAY, M., I, Lincoln's Inn Fields, W.C.I.                               |          | MILN, O. P., and P. PHIPPS, 64, Wigmore Street, W.          |          |
| Proposed Lades Flats, Letchworth                                                       | 48       | New Lodges and Gates at Chequers, Bucks                     | 43       |
| DAWBER, GUY E., 18, Maddox Street, Regent Street, W.                                   |          | MURRELL, H., and M. PIGGOTT, 5 Bedford Row, W.C.1.          |          |
| Loggia at Boverhridge Park, Dorset                                                     | 16       | Houses at Magdalen Park, Wandsworth Common                  | 47       |
| War Memorial Chapel, Ely Cathedral                                                     | 33       |                                                             | 7/       |
| FARRY, CYRIL A., Hart Street, Bloomsbury, W.C.                                         |          | Newton, Ernest, R.A., & Sons, 4, Raymond Buildings, Gray's  |          |
| Design for a country residence for a Royal personage                                   | 45       | Ion, W.C. Marlborough College: Memorial Hall                | ar       |
| FRERE, EUSTACE C., 1, Lincoln's Inn Fields, London, W.C. Premises in Hallam Street, W. | 15       | M 1-1 C 1- 77-11                                            | 3r<br>32 |
| HARR, THE LATE HENRY T., and BERTRAM LISLE, 2 Gray's Inc.                              |          |                                                             | 3*       |
| Square, W.C.                                                                           |          | Newton, Ernest, R.A., & Sons, and W. Nicholls, 4,           |          |
| Borough of Hammersmith (Southern Area) Proposed                                        |          | Raymond Buildings, Gray's Inn, W.C.                         |          |
| Tenements                                                                              | 46       | Monastère Du Carmel                                         | 37       |
| HARRIS, VINCENT E., 29, St. James's Square, S.W.                                       |          | Monastère Du Carmel: General View                           | 38-39    |
| H.M. Queen Mary's Maternity Home, Hampstead                                            | 42       | Till and Till                                               | 41       |
| HART, A. H. and L., Waterhouse, 1, Verulam Buildings, W.C.                             | 100000   |                                                             | 7.       |
| Recent Additions to Caddesdon College, Oxon                                            | 44       | Russell, Robert T., Delhi, India                            |          |
| HILL, OLIVER, 23, Golden Square, W.C.                                                  |          | New Imperial Delhi: Hostels for Legislative Councillors     | 11       |
| House in Argyllshire: The Power House                                                  | 49       | " " " Gazetted Officer's Bungalow                           | 12       |
| ", ", The Kitchen Court Elevation                                                      | 30-31    | WARREN, EDWARD, 20, Bedford Square, W.C.r.                  |          |
| Flavation                                                                              | 52       | Royal Sussex Regiment War Memorial, St. George's            |          |
| Ground Floor Plan                                                                      | 53<br>54 | Chapel, Chichester Cathedral                                | 14       |
| South Flavation and Section                                                            | 34       | WATERROUSE, MICNAEL, Staple Ion Buildings, W.C.             |          |
| through Stairs                                                                         | 33       | Village Hall, Breamore, Hants, Plan elevation will be       |          |
| ,, ,, North and South Elevations                                                       | 56-57    | published in Vol. 55                                        | 64       |
| " " Entrance Front                                                                     | 58       | WEBB, SIR ASTON, P.R.A., & Son, 15, Queen Ange's Gate, S.W. |          |
| " " The South Terrace                                                                  | 59       | Memorial to the London Troops in front of the Royal         |          |
| " " Section through Dining Room and                                                    |          | Exchange                                                    | 17       |
| Hall looking West                                                                      | 60       | The Textile Trades War Memorial                             | 18-19    |
| " Section through Dining Room Wing                                                     | 6r       | The Textile Trades War Memorial                             | 20       |
| " " West and East Elevations                                                           | 62-63    | Group of Cottages at Branston                               | 21       |
|                                                                                        |          |                                                             |          |